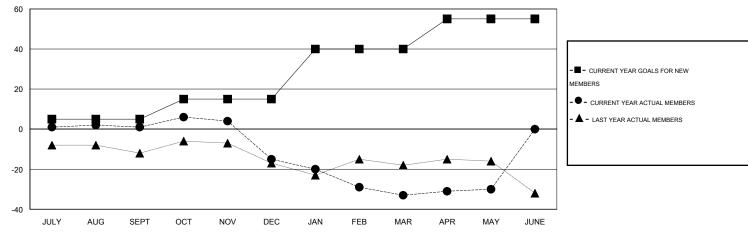

#### GOALS AND ACTUAL MEMBERS CUMULATIVE

| DROPPED CLUBS: 1              |                | 20 CLUBS OF 35 ADDED 1 OR MORE<br>NEW MEMBERS | GENDER DISTRIBUTION  MALE 653 (73.21%) |              |           |
|-------------------------------|----------------|-----------------------------------------------|----------------------------------------|--------------|-----------|
| DROPPED MEMBERS               |                |                                               | FEMALE                                 | 239 (26.79%) |           |
| DECEASED CLUB CANCELLED OTHER | 15<br>18<br>56 | CLICK HERE FOR HEALTH ASSESSMENT DATA         | FAMILY UNIT MEMBERS HEAD OF HOUSEHOLD  |              | 180<br>88 |
| TOTAL                         | 89             |                                               | NON-HEAD OF HOUSEHOL                   | LD           | 92        |